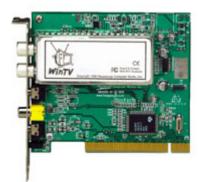

## HAUPPAUGE WinTV Primio with FM(internal TV-card)

[http://www.minipc.de/catalog/il/72]

74.00 EUR incl. 19% VAT, plus shipping

## HAUPPAUGE WinTV Primio with FM(internal TV-card)

- Watch TV in a resizeable window on your PC screen. While watching TV, WinTV PCI FM takes up no system resources, so you can surf the net without any loss of performance
- Listen to your Favourite Television or Radio station in Stereo sound
- View advanced Teletext pages, use DDE (Dynamic Data Exchange) to export to spread sheets
- Connect external Video Devices such as, DVD player, Camcorder Etc...
- Capture high quality still video images, up to 1600x1200 pixels in BMP, TIF, and JPEG formats
- Create Microsoft AVI movies
- Control the WinTV and Radio applications using the supplied infa-red remote control